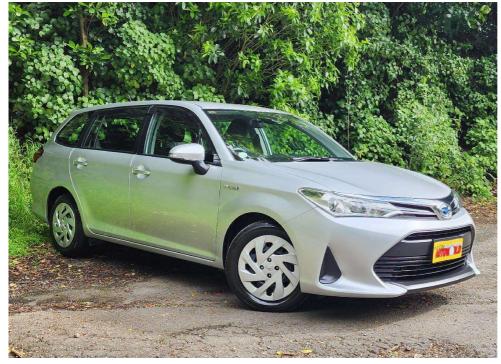

# **2019 Toyota Corolla** Hybrid \*\*SAFETY PACKAGE 2019 MODEL \*\*

\*\*This 2019 Toyota Corolla Wagon Hybrid: Your New Best Friend (with Benefits!) Need a car that can keep up with your busy life? This 2019 Toyota Corolla Wagon Hybrid is like the Swiss Army knife of cars. It's got tons of space for all your stuff, from groceries to camping gear (and maybe even a surfboard or two!). Plus, it sips petrol like a tiny little bird, so you can save your cash for more important things, like pizza and shoes.

## **Drive Away Price**

\$17,840

Includes GST, Registration & New WOF

Odometer 99,364 km

Engine 1500 cc

Fuel Type Hybrid

Transmission Automatic, 2WD

Seats 5 seats