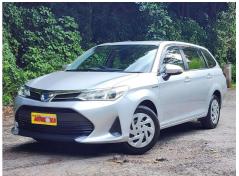

# **2019 Toyota Corolla** Hybrid \*\*SAFETY PACKAGE 2019 MODEL \*\*

\*\*This 2019 Toyota Corolla Wagon Hybrid: Your New Best Friend (with Benefits!) Need a car that can keep up with your busy life? This 2019 Toyota Corolla Wagon Hybrid is like the Swiss Army knife of cars. It's got tons of space for all your stuff, from groceries to camping gear (and maybe even a surfboard or two!). Plus, it sips petrol like a tiny little bird, so you can save your cash for more important things, like pizza and shoes.

## **Drive Away Price**

\$17,840

Includes GST, Registration & New WOF

Odometer 99,364 km

Engine 1500 cc

Fuel Type Hybrid

Transmission Automatic, 2WD

Seats 5 seats