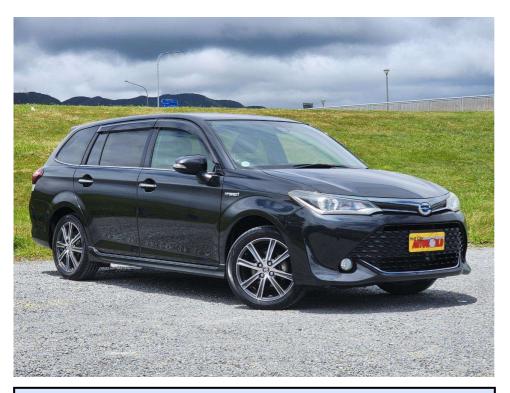

## 2015 Toyota Corolla

WXB Fielder Hybrid\*\*FACELIFT- LEATHER- TSS

\*\*This Black Beauty is a Beast in Disguise: The 2015 Toyota Corolla Fielder WXB Hybrid Wagon

Forget boring wagons! This 2015 Toyota Corolla Fielder WXB Hybrid Wagon is anything but. Sleek black paint, a sporty body kit and WXB Alloy Wheels make this wagon a head-turner on the road.

Inside, the spacious cabin offers plenty of room for passengers and cargo, making it perfect for family adventures, road trips, or hauling gear for your next big outing. And with multiple airbags and Toyota's full TSS SAFETY SENSE technology you can rest assured that you and your loved ones are safe and sound.

This Fielder isn't just about practicality and safety – it's also got a playful side. The WXB sport model body kit adds a touch of aggression, while the push-button start lets you enter and exit like a secret agent. So, whether you're a style-conscious driver or a practical parent on the go, this FACELIFT Toyota Corolla Fielder WXB Hybrid Wagon is the perfect wagon for you\*\*