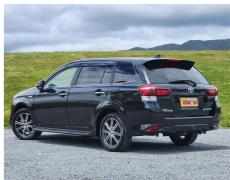

## 2015 Toyota Corolla

WXB Fielder Hybrid\*\*FACELIFT- LEATHER- TSS

\*\*This Black Beauty is a Beast in Disguise: The 2015 Toyota Corolla Fielder WXB Hybrid Wagon

Forget boring wagons! This 2015 Toyota Corolla Fielder WXB Hybrid Wagon is anything but. Sleek black paint, a sporty body kit and WXB Alloy Wheels make this wagon a head-turner on the road.

This Fielder isn't just about practicality and safety – it's also got a playful side. The WXB sport model body kit adds a touch of aggression, while the push-button start lets you enter and exit like a secret agent. So, whether you're a style-conscious driver or a practical parent on the go, this FACELIFT Toyota Corolla Fielder WXB Hybrid Wagon is the perfect wagon for you\*\*