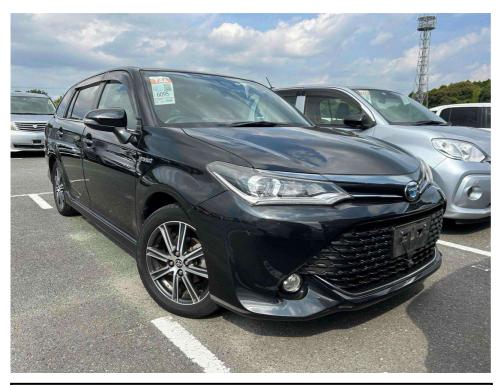

# 2015 Toyota Corolla

WXB Fielder Hybrid\*\*FACELIFT- LEATHER- TSS

-- ARRIVING SOON --

\*\*This Black Beauty is a Beast in Disquise: The 2015 Toyota Corolla Fielder WXB Hybrid

Forget boring wagons! This 2015 Toyota Corolla Fielder WXB Hybrid Wagon is anything but. Sleek black paint, a sporty body kit and WXB Alloy Wheels make this wagon a head-turner on the road.

This Fielder isn't just about practicality and safety – it's also got a playful side. The WXB sport model body kit adds a touch of aggression, while the push-button start lets you enter and exit like a secret agent. So, whether you're a style-conscious driver or a practical parent on the go, this FACELIFT Toyota Corolla Fielder WXB Hybrid Wagon is the perfect wagon for you\*\*

### **Exterior Features**

- » Anti-Theft Factory Immobilizer
- » Crash Mitigation System
- » Electric Mirrors
- » Face Lift Model
- » Factory Alloy Wheels
- » Factory Body Kit
- » Fog Lights
- » Rear Wiper
- » Remote Locking
- » Reversing Camera
- » Spoiler
- » Toyota Safety Sense Warning System
- » Window Monsoons