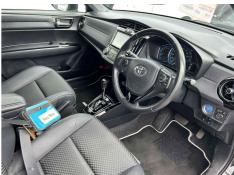

## **Interior Features**

- » 3 Lap & Diagonal Seatbelts in Rear
- » Airbags Front, Side & Curtain
- » Central Locking
- » Child Seat Anchor Points
- » Climate Air Conditioning
- » Electric Windows
- » Non-Smokers Car
- » Partial Leather
- » Proximity Key
- » Push Button Start
- » Steering Wheel Leather