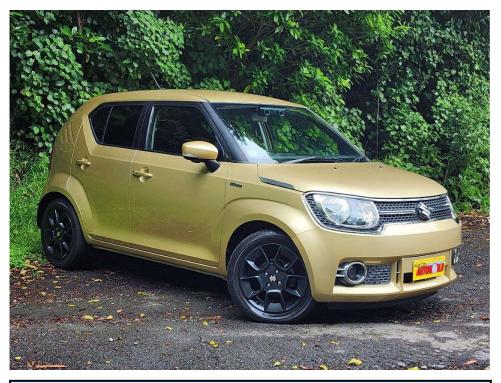

# 2016 Suzuki Ignis

**Hybrid \*\*GREAT LOOKER - PARKING CAMERAS\*** 

- \* Great LOW kms
- \* 5 Star Safety Rated
- \* Shadow Black Alloy Wheels
- \* Lane Departure Crash Avoidance Safety Systems
- \* 360 Degree Parking Cameras
- \* Factory Anti-Theft Immobiliser
- \* Fully Adjustable Sliding Rear Seats
- \* Climate Controlled Interior
- \* Proximity Key Entry with Push Button Start

\*\*FULL 6 MONTH MECHANICAL WARRANTY & our 12 MONTH HYBRID BATTERY WARRANTY\*

\*\*This Suzuki Ignis Hybrid is the tricked-out MX model, which means it's got ALL the goodies. With its Sleek RETRO design, a surprisingly roomy interior and all of the safety tech that helps out without being annoying and with its mild hybrid technology you will be saving you money on petrol which is always a win. The Ignis is perfect scooting around town thanks to its compact size, but it's got plenty of room and zip for those longer journeys too. Forget those boring econoboxes – It's got the retro looks, the tech, and the fuel efficiency so ditch