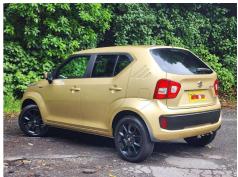

# 2016 Suzuki Ignis

**Hybrid \*\*GREAT LOOKER - PARKING CAMERAS\*** 

- \* Great LOW kms
- \* 5 Star Safety Rated
- \* Shadow Black Alloy Wheels
- \* Lane Departure Crash Avoidance Safety Systems
- \* 360 Degree Parking Cameras
- \* Factory Anti-Theft Immobiliser
- \* Fully Adjustable Sliding Rear Seats
- \* Climate Controlled Interior
- \* Proximity Key Entry with Push Button Start

## **Exterior Features**

- » 360 Degree Parking Camera
- » Anti-Theft Factory Immobilizer
- » Crash Mitigation System
- » Electric Mirrors
- » Factory Alloy Wheels
- » Front Rear and Side Cameras
- » i-Stop
- » Rear Wiper
- » Remote Locking
- » Reversing Camera