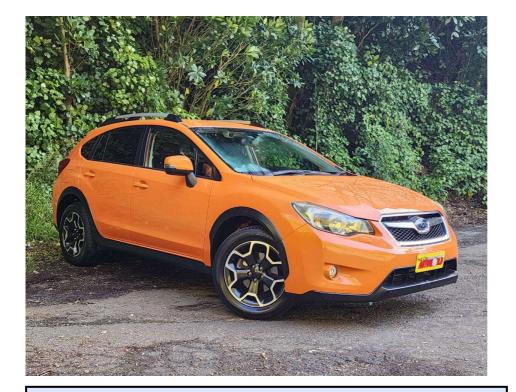

## 2013 Subaru XV

2.0I-L 4WD

\*\*You wont find another like this. As new as you can get without being new and the colour that everybody wants! Travelled only 44,000kms this standout and absolutely pristine condition Subaru XV will suit the fussiest of buyers in everyway. In our opinion these are one of the best options in AWD SUVs as they perfectly sized for suburbia yet has loads of space and the extra ground clearance for those off road adventures or ski trips. Incredibly popular and superbly featured hatchback and with these kms probably the best in NZ\*\*

\*\*FULL 6 MONTH MTA DEALER WARRANTY\*

- \* SUPER LOW 44,000kms
- \* Pristine Non Smokers Condition Throughout
- \* Factory Anti-Theft Immobiliser
- \* Adaptive Radar Cruise Control
- \* All Wheel Drive Safety and Handling
- \* Lane Departure and Crash Avoidance Eyesight Safety
- \* Proximity Key with Push Button Start