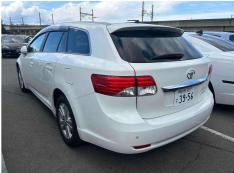

## 2013 Toyota Avensis

2.0Ltr \*\*ONLY 23,000KMS - 5 STAR SAFETY

\*\*ARRIVING SOON - MORE PHOTOS AND DETAILS TO COME\*

- \* SUPER LOW 23,000KMS !
- \* Front and Rare Parking Sensors
- \* Front Side Curtain and Knee Airbags
- \* 5 Star Safety Rated
- \* Dual Climate Controlled Interior
- \* Pristine Non Smokers Condition throughout
- \* Factory Anti-Theft Immobiliser System