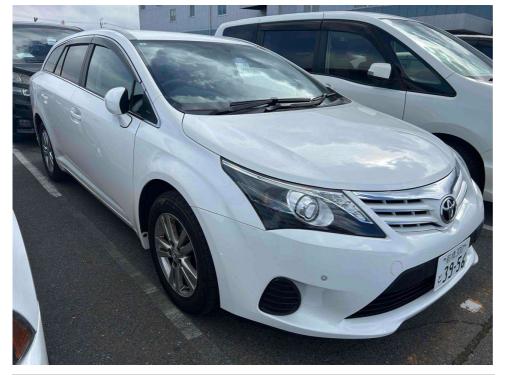

## 2013 Toyota Avensis

2.0Ltr \*\*ONLY 23,000KMS - 5 STAR SAFETY

\*\*ARRIVING SOON - MORE PHOTOS AND DETAILS TO COME\*

- \* SUPER LOW 23,000KMS !
- \* Front and Rare Parking Sensors
- \* Front Side Curtain and Knee Airbags
- \* 5 Star Safety Rated
- \* Dual Climate Controlled Interior
- \* Pristine Non Smokers Condition throughout
- \* Factory Anti-Theft Immobiliser System