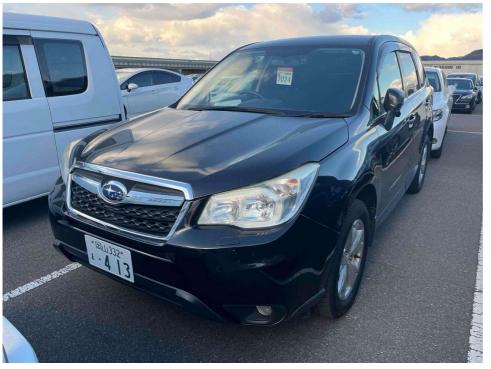

2015 Subaru Forester

2.0i-L \*\*AWD - GREAT KMS - CRUISE \*\*

- \*\*ARRIVING SOON MORE PHOTOS AND DETAILS TO COME\*
- \* Great Kms and in the BEST colour!
- \* Cruise Control
- \* Factory Alloy Wheels
- \* Full Time All Wheel Drive Safety
- \* Si Drive Fuel Saving Technology
- \* Dual Climate Controlled Interior
- \* Pristine Non Smokers Condition throughout
- \* Factory Anti-Theft Immobiliser System

## Drive Away Price

\$17,990

Includes GST, Registration & New WOF

Odometer 91,200 km

Engine 2000 cc

Fuel Type

Petrol

Transmission
Automatic, All Wheel

## **Exterior Features**

- » Anti-Theft Factory Immobilizer
- » Electric Mirrors
- » Factory Alloy Wheels
- » Rear Wiper
- » Remote Locking
- » Window Monsoons