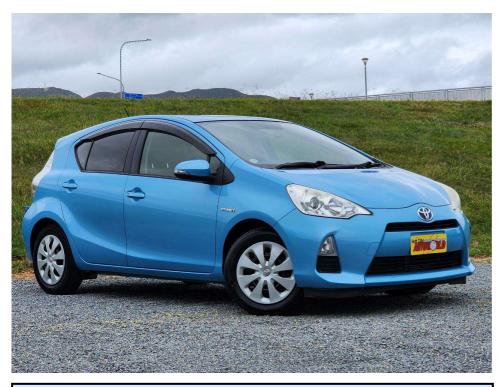

## S Hybrid S \*IMMOBILISER SYSTEM- GREAT

2012 Toyota Aqua

- \* Push Button Start with Factory Immobiliser Security!
- \* Black Edition Alloy Wheels with New Tyres
- \* Non-Smokers interior
- \* S Model With plenty of Extras
- \* Insanely Fuel Efficient Hybrid Hatch
- \* Fantastic Looking Aqua S at a Great Price with Great kms
- \* Climate Controlled Air-Conditioning
- \* Bluetooth Audio System
- \* Height Adjustable Drivers Seat

The Toyota Aqua is a stylish and eco-conscious hybrid hatchback that's perfect for navigating urban environments or scooting down the motorway. Its compact size makes it easy to manoeuvre while its proven and insanely reliable hybrid engine delivers exceptional fuel economy, making it an excellent choice for the budget-minded buyers. Inside this Aqua,