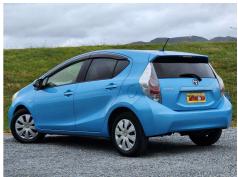

## S Hybrid S \*IMMOBILISER SYSTEM- GREAT

2012 Toyota Aqua

- \* Push Button Start with Factory Immobiliser Security!
- \* Black Edition Alloy Wheels with New Tyres
- \* Non-Smokers interior
- \* S Model With plenty of Extras
- \* Insanely Fuel Efficient Hybrid Hatch
- \* Fantastic Looking Aqua S at a Great Price with Great kms
- \* Climate Controlled Air-Conditioning
- \* Bluetooth Audio System
- \* Height Adjustable Drivers Seat

The Toyota Aqua is a stylish and eco-conscious hybrid hatchback that's perfect for navigating urban environments or scooting down the motorway. Its compact size makes it easy to manoeuvre while its proven and insanely reliable hybrid engine delivers exceptional fuel economy, making it an excellent choice for the budget-minded buyers. Inside this Aqua,