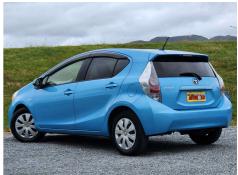

## **2012 Toyota Aqua**S Hybrid S \*IMMOBILISER SYSTEM- GREAT

\*\*FULL 6 MONTH MECHANICAL WARRANTY & our 12 MONTH HYBRID BATTERY WARRANTY\*

- \* Push Button Start with Factory Immobiliser Security!
- \* Non-Smokers interior
- \* S Model With plenty of Extras
- \* Insanely Fuel Efficient Hybrid Hatch
- \* Fantastic Aqua S at a Great Price with Great kms
- \* Climate Controlled Air-Conditioning
- \* Bluetooth Audio System
- \* Height Adjustable Drivers Seat

\*\*DONT buy an Aqua unless its got push button start! The vehicle insurance will be cheaper as its much much less of an insurance risk than the key start model!!

The Toyota Aqua is a stylish and eco-conscious hybrid hatchback that's perfect for navigating urban environments or scooting down the motorway. Its compact size makes it easy to manoeuvre while its proven and insanely reliable hybrid engine delivers exceptional fuel economy, making it an excellent choice for the budget-minded buyers. Inside this Aqua, you'll find a modern and comfortable cabin with features like a push-button start knowing