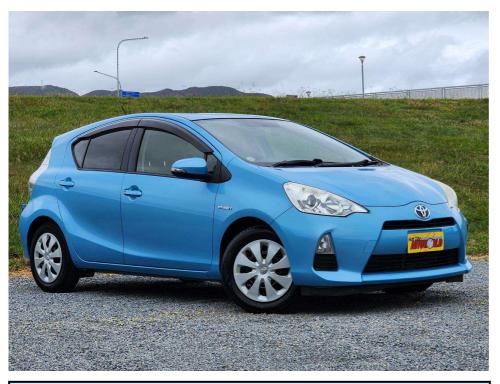

## **2012 Toyota Aqua**S Hybrid S \*IMMOBILISER SYSTEM- GREAT

\*\*FULL 6 MONTH MECHANICAL WARRANTY & our 12 MONTH HYBRID BATTERY WARRANTY\*

- \* Push Button Start with Factory Immobiliser Security!
- \* Non-Smokers interior
- \* S Model With plenty of Extras
- \* Insanely Fuel Efficient Hybrid Hatch
- \* Fantastic Aqua S at a Great Price with Great kms
- \* Climate Controlled Air-Conditioning
- \* Bluetooth Audio System
- \* Height Adjustable Drivers Seat

\*\*DONT buy an Aqua unless its got push button start! The vehicle insurance will be cheaper as its much much less of an insurance risk than the key start model!!

The Toyota Aqua is a stylish and eco-conscious hybrid hatchback that's perfect for navigating urban environments or scooting down the motorway. Its compact size makes it easy to manoeuvre while its proven and insanely reliable hybrid engine delivers exceptional fuel economy, making it an excellent choice for the budget-minded buyers. Inside this Aqua, you'll find a modern and comfortable cabin with features like a push-button start knowing