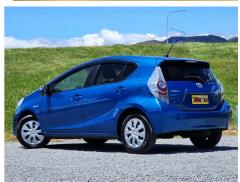

### **Exterior Features**

- » Anti-Theft Factory Immobilizer
- » Electric Mirrors
- » Rear Wiper
- » Remote Locking
- » Window Monsoons