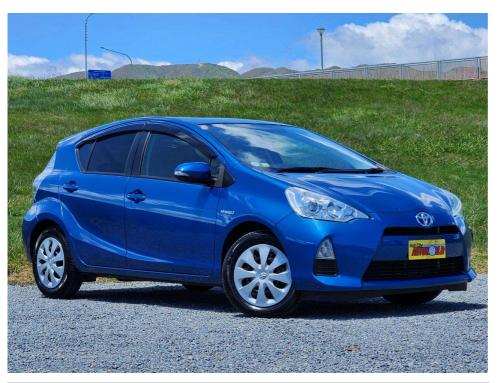

# 2013 Toyota Aqua

## S Hybrid \*GREAT VALUE- IMMOBILISER SYSTEM

- \* Push Button Start with Factory Immobiliser Security!
- \* Non-Smokers interior
- \* S Model With plenty of Extras
- \* Insanely Fuel Efficient Hybrid Hatch
- \* Fantastic Aqua S at a Great Price with Great kms
- \* One Touch Entry and locking

This stylish and eco-conscious hybrid hatchback is designed to navigate urban environments with ease while keeping your carbon footprint small. The Aqua boasts a remarkable fuel economy rating making it an excellent choice for budget-minded commuters. Enjoy the convenience of a push-button start, adding a touch of modern sophistication to your daily drive. Rest assured with the added security of an immobilizer, protecting your investment and providing peace of mind\*\*

#### Odometer 87,294 km

Engine

1500 cc

Fuel Type Hybrid

Transmission

Automatic, 2WD

Seats 5 seats

Stock ID 8934

### **Exterior Features**

- » Anti-Theft Factory Immobilizer
- » Electric Mirrors
- » Rear Wiper
- » Remote Locking
- » Window Monsoons