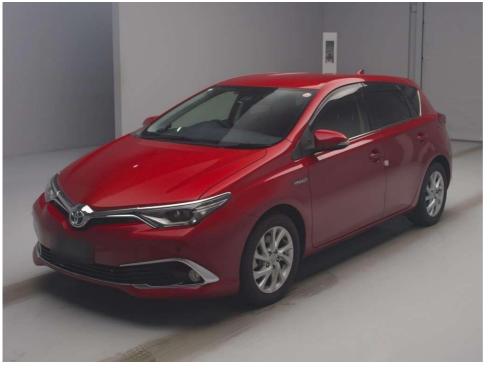

# 2016 Toyota Corolla

Auris 1.8ltr \*\*HYBRID- LOW KMS- LEATHER \*\*

- \*\*FULL 6 MONTH MECHANICAL WARRANTY & our 12 MONTH HYBRID BATTERY WARRANTY'
- \* Stunning 1.8Ltr Hybrid Sport Hatch
- \* Nice Low Kms
- \* Partial Leather Seats
- \* Reversing Camera
- \* Full TSS Toyota Safety Suite
- \* Auto Headlights with Auto High Beam
- \* Factory Anti-Theft Immobiliser System

\*\*This 2016 Toyota Corolla Hybrid Hatchback is loaded with Luxury and Tech and is the perfect blend of sophistication and efficiency. These are both exceptionally quick yet insanel fuel efficient. Slide into the luxurious half-leather seats and enjoy the convenience of a proximity key – no more fumbling for your keys! The Toyota Safety Sense (TSS) system gives you advanced safety features like lane departure alert and a pre-collision system. Being a hybrid engine you'll be amazed by the fuel efficiency and with Toyota's legendary reliability, you can count on this Corolla to keep going for years to come\*\*