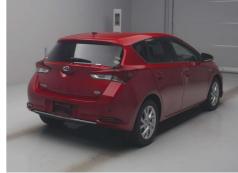

# 2016 Toyota Corolla

Auris 1.8ltr \*\*HYBRID- LOW KMS- LEATHER \*\*

- \*\*FULL 6 MONTH MECHANICAL WARRANTY & our 12 MONTH HYBRID BATTERY WARRANTY'
- \* Stunning 1.8Ltr Hybrid Sport Hatch
- \* Nice Low Kms
- \* Partial Leather Seats
- \* Reversing Camera
- \* Full TSS Toyota Safety Suite
- \* Auto Headlights with Auto High Beam
- \* Factory Anti-Theft Immobiliser System

\*\*This 2016 Toyota Corolla Hybrid Hatchback is loaded with Luxury and Tech and is the perfect blend of sophistication and efficiency. These are both exceptionally quick yet insanel fuel efficient. Slide into the luxurious half-leather seats and enjoy the convenience of a proximity key – no more fumbling for your keys! The Toyota Safety Sense (TSS) system gives you advanced safety features like lane departure alert and a pre-collision system. Being a hybrid engine you'll be amazed by the fuel efficiency and with Toyota's legendary reliability, you can count on this Corolla to keep going for years to come\*\*