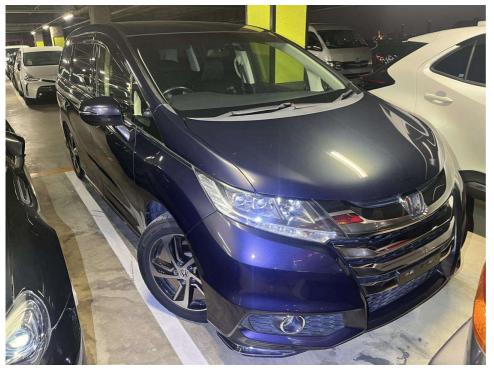

## 2014 Honda Odyssey

2.4i Absolute \*\*NEW MODEL- LEATHER- CRUISE

We're so excited to offer this sought after NEW MODEL Odyssey Absolute Edition (and with nice low KMS !!) that we couldn't wait to share it with you!

\*\*FULL 6 MONTH MECHANICAL WARRANTY\*

We are proud recipients of the following 2024 BuyerScore Awards.

» 7 Seater

Interior Features

**Drive Away Price** 

\$17,990

Includes GST, Registration & New WOF

Odometer 92,809 km