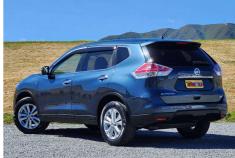

# **2014 Nissan X-Trail** 2.0ltr \*7 SEATER 4WD- CRUISE- LEATHER \*\*

\* 7 Seater Model

- \* 360 Degree Birdseye View Camera System
- \* Front and Rear Parking Sensors
- \* Leather Style Interior
- \* Cruise Control
- \* Proximity Key Entry and Push Button Start
- \* Fully Selectable 4WD System
- \* Heated Front Seats

#### \*\*FULL 6 MONTH MECHANICAL WARRANTY\*

\*\*Looking for a spacious, reliable, and stylish SUV that can accommodate 7 people? This versatile SUV is perfect for pretty much everybody offering ample space for passengers and cargo alike. With its super comfortable interior, advanced safety features, and impressive fuel efficiency, the X-Trail is the perfect choice for both daily commutes and weekend adventures Whether you're navigating city streets or exploring off-road trails, the X-Trail's intelligent selectable 4WD system will get you there with confidence. Experience the perfect blend of practicality, comfort, and style\*\*