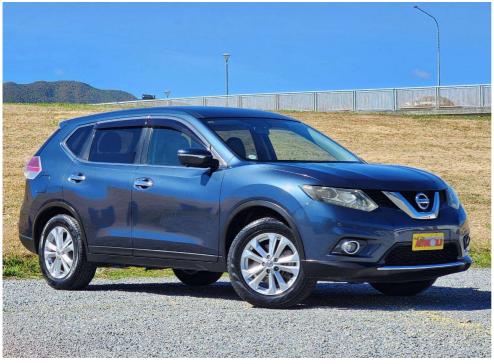

# **2014 Nissan X-Trail** 2.0ltr \*7 SEATER 4WD- CRUISE- LEATHER \*\*

\* 7 Seater Model

- \* 360 Degree Birdseye View Camera System
- \* Front and Rear Parking Sensors
- \* Leather Style Interior
- \* Cruise Control
- \* Proximity Key Entry and Push Button Start
- \* Fully Selectable 4WD System
- \* Heated Front Seats

#### \*\*FULL 6 MONTH MECHANICAL WARRANTY\*

\*\*Looking for a spacious, reliable, and stylish SUV that can accommodate 7 people? This versatile SUV is perfect for pretty much everybody offering ample space for passengers and cargo alike. With its super comfortable interior, advanced safety features, and impressive fuel efficiency, the X-Trail is the perfect choice for both daily commutes and weekend adventures Whether you're navigating city streets or exploring off-road trails, the X-Trail's intelligent selectable 4WD system will get you there with confidence. Experience the perfect blend of practicality, comfort, and style\*\*