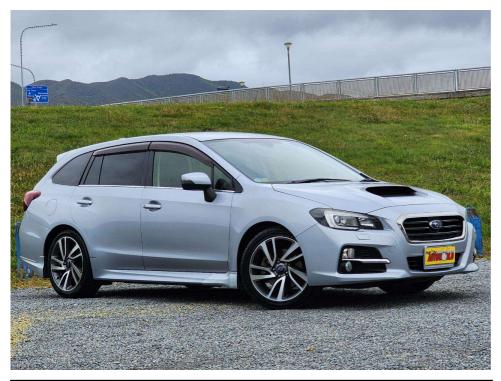

# GT-Sport Wagon \*\* TURBO- 5 STAR SAFETY

- \* Non-Smokers interior
- \* Full Subaru Eyesight Safety Suite \* Paddle-Shift Tiptronic/Automatic Gearbox
- \* Non-Smokers Condition Throughout
- \* Push Button Start with Factory Immobiliser Security!

2014 Subaru Levorg

- \* Front Side and Curtain Airbags (5 Star Safety too)
- \* Full Adaptive Radar Cruise Control
- \* Proximity Key Entry and Starting
- \* Hand picked by me on me last trip to Japan!

### \*\*FULL 6 MONTH MECHANICAL WARRANTY\*

\*\*Looking for a car that's both sporty and practical? Look no further than this pristine Subaru Levorg 1.6ltr Turbo! This wagon offers the perfect blend of performance and versatility, with a turbocharged engine that delivers PLENTY of power and a spacious interior that can comfortably accommodate everybody and all their gear. With its sleek design, advanced safety features, and all-weather capability thanks to Subaru's legendary Symmetrical All-Wheel Drive, the Levorg is perfect for everything from daily commutes to weekend

#### **Exterior Features**

- » Anti-Theft Factory Immobilizer
- » Crash Mitigation System
- » Electric Mirrors
- » Factory Alloy Wheels
- » Factory Body Kit
- » Fog Lights
- » Rear Wiper
- » Remote Locking
- » Side Skirts
- » Window Monsoons