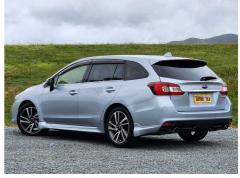

# GT-Sport Wagon \*\* TURBO- 5 STAR SAFETY

- \* Non-Smokers interior
- \* Full Subaru Eyesight Safety Suite \* Paddle-Shift Tiptronic/Automatic Gearbox
- \* Non-Smokers Condition Throughout
- \* Push Button Start with Factory Immobiliser Security!

2014 Subaru Levorg

- \* Front Side and Curtain Airbags (5 Star Safety too)
- \* Full Adaptive Radar Cruise Control
- \* Proximity Key Entry and Starting
- \* Hand picked by me on me last trip to Japan!

#### **Exterior Features**

- » Anti-Theft Factory Immobilizer
- » Crash Mitigation System
- » Electric Mirrors
- » Factory Alloy Wheels
- » Factory Body Kit
- » Fog Lights
- » Rear Wiper
- » Remote Locking
- » Side Skirts
- » Window Monsoons