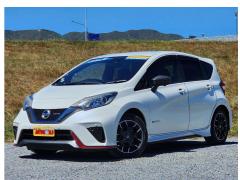

# 2017 Nissan Note

Hybrid e-Power \*NISMO- 360° CAMERAS\*

- \* Pure Electric Drivetrain but NO CHARGING or RUC's!!
- \* Genuine NISMO E-Power model
- \* Sport Interior and Seats
- \* Factory Body-Kit and Alloys
- \* Climate Air-Conditioning
- \* 360 Degree Parking Camera
- \* 5 Star Safety Rating
- \* Brilliant Fuel Economy with Stunning Performance

This ain't your average Nissan Note! This NISMO Note packs a punch with its innovative electric drivetrain providing instant torque plus it looks amazing with the full NISMO body

### **Exterior Features**

- » Anti-Theft Factory Immobilizer
- » Crash Mitigation System
- » Electric Mirrors
- » Emergency Sensor Braking
- » Factory Alloy Wheels
- » Factory Body Kit
- » Fog Lights
- » Front Rear and Side Cameras
- » Parking Sensors
- » Rear Wiper
- » Remote Locking
- » Reversing Camera
- » Window Monsoons