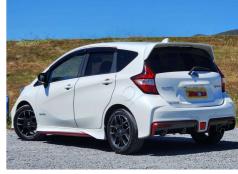

# 2017 Nissan Note

Hybrid e-Power \*NISMO- 360° CAMERAS\*

- \* Pure Electric Drivetrain but NO CHARGING or RUC's!!
- \* Genuine NISMO E-Power model
- \* Sport Interior and Seats
- \* Factory Body-Kit and Alloys
- \* Climate Air-Conditioning
- \* 360 Degree Parking Camera
- \* 5 Star Safety Rating
- \* Brilliant Fuel Economy with Stunning Performance

This ain't your average Nissan Note! This NISMO Note packs a punch with its innovative electric drivetrain providing instant torque plus it looks amazing with the full NISMO body

### **Exterior Features**

- » Anti-Theft Factory Immobilizer
- » Crash Mitigation System
- » Electric Mirrors
- » Emergency Sensor Braking
- » Factory Alloy Wheels
- » Factory Body Kit
- » Fog Lights
- » Front Rear and Side Cameras
- » Parking Sensors
- » Rear Wiper
- » Remote Locking
- » Reversing Camera
- » Window Monsoons