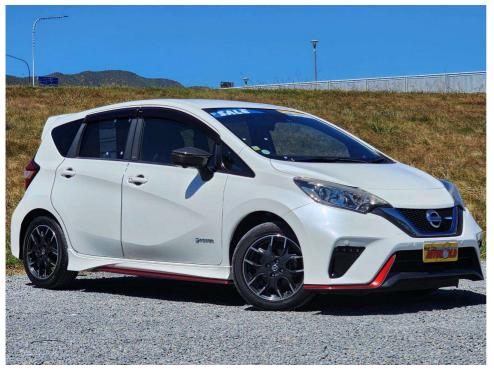

# 2017 Nissan Note

Hybrid e-Power \*NISMO- 360° CAMERAS\*

- \* Pure Electric Drivetrain but NO CHARGING or RUC's!!
- \* Genuine NISMO E-Power model
- \* Sport Interior and Seats
- \* Factory Body-Kit and Alloys
- \* Climate Air-Conditioning
- \* 360 Degree Parking Camera
- \* 5 Star Safety Rating
- \* Brilliant Fuel Economy with Stunning Performance

This ain't your average Nissan Note! This NISMO Note packs a punch with its innovative electric drivetrain providing instant torque plus it looks amazing with the full NISMO body

### **Exterior Features**

- » Anti-Theft Factory Immobilizer
- » Crash Mitigation System
- » Electric Mirrors
- » Emergency Sensor Braking
- » Factory Alloy Wheels
- » Factory Body Kit
- » Fog Lights
- » Front Rear and Side Cameras
- » Parking Sensors
- » Rear Wiper
- » Remote Locking
- » Reversing Camera
- » Window Monsoons