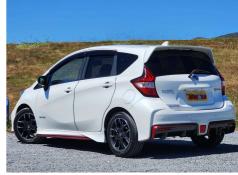

# 2017 Nissan Note

Hybrid e-Power \*NISMO- 360° CAMERAS\*

- \*\*SPECIAL PRICE OF \$16850 ENDS AT THE END ON THE MONTH\*\*
- \* Pure Electric Drivetrain but NO CHARGING or RUC's!!
- \* Genuine NISMO E-Power model
- \* Sport Interior and Seats
- \* Factory Body-Kit and Alloys
- \* Climate Air-Conditioning
- \* 360 Degree Parking Camera
- \* 5 Star Safety Rating
- \* Brilliant Fuel Economy with Stunning Performance
- \*\*FULL 6 MONTH MECHANICAL WARRANTY & our 12 MONTH HYBRID BATTERY WARRANTY'
- \*\*Forget boring hatchbacks! This Nissan Note e-Power NISMO is here to spice things up with its electric motor that gives you instant power and makes it ridiculously fuel-efficient. The NISMO is packed with tech goodies and a bunch of safety features to keep you safe and sound. And get this it has a small petrol engine that charges the battery while driving , so you never have to plug it in.

### **Exterior Features**

- » Anti-Theft Factory Immobilizer
- » Crash Mitigation System
- » Electric Mirrors
- » Emergency Sensor Braking
- » Factory Alloy Wheels
- » Factory Body Kit
- » Fog Lights
- » Front Rear and Side Cameras
- » Parking Sensors
- » Rear Wiper
- » Remote Locking
- » Reversing Camera
- » Window Monsoons