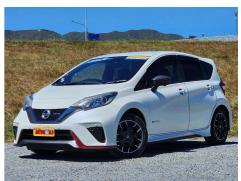

# 2017 Nissan Note

Hybrid e-Power \*NISMO- 360° CAMERAS\*

- \*\*SPECIAL PRICE OF \$16850 ENDS AT THE END ON THE MONTH\*\*
- \* Pure Electric Drivetrain but NO CHARGING or RUC's!!
- \* Genuine NISMO E-Power model
- \* Sport Interior and Seats
- \* Factory Body-Kit and Alloys
- \* Climate Air-Conditioning
- \* 360 Degree Parking Camera
- \* 5 Star Safety Rating
- \* Brilliant Fuel Economy with Stunning Performance
- \*\*FULL 6 MONTH MECHANICAL WARRANTY & our 12 MONTH HYBRID BATTERY WARRANTY'
- \*\*Forget boring hatchbacks! This Nissan Note e-Power NISMO is here to spice things up with its electric motor that gives you instant power and makes it ridiculously fuel-efficient. The NISMO is packed with tech goodies and a bunch of safety features to keep you safe and sound. And get this it has a small petrol engine that charges the battery while driving , so you never have to plug it in.

### **Exterior Features**

- » Anti-Theft Factory Immobilizer
- » Crash Mitigation System
- » Electric Mirrors
- » Emergency Sensor Braking
- » Factory Alloy Wheels
- » Factory Body Kit
- » Fog Lights
- » Front Rear and Side Cameras
- » Parking Sensors
- » Rear Wiper
- » Remote Locking
- » Reversing Camera
- » Window Monsoons