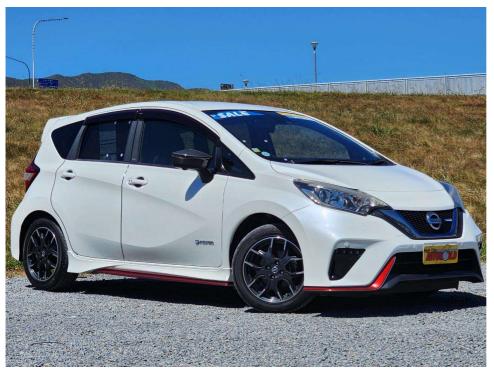

# 2017 Nissan Note

Hybrid e-Power \*NISMO- 360° CAMERAS\*

- \*\*SPECIAL PRICE OF \$16850 ENDS AT THE END ON THE MONTH\*\*
- \* Pure Electric Drivetrain but NO CHARGING or RUC's!!
- \* Genuine NISMO E-Power model
- \* Sport Interior and Seats
- \* Factory Body-Kit and Alloys
- \* Climate Air-Conditioning
- \* 360 Degree Parking Camera
- \* 5 Star Safety Rating
- \* Brilliant Fuel Economy with Stunning Performance
- \*\*FULL 6 MONTH MECHANICAL WARRANTY & our 12 MONTH HYBRID BATTERY WARRANTY'
- \*\*Forget boring hatchbacks! This Nissan Note e-Power NISMO is here to spice things up with its electric motor that gives you instant power and makes it ridiculously fuel-efficient. The NISMO is packed with tech goodies and a bunch of safety features to keep you safe and sound. And get this it has a small petrol engine that charges the battery while driving , so you never have to plug it in.

### **Exterior Features**

- » Anti-Theft Factory Immobilizer
- » Crash Mitigation System
- » Electric Mirrors
- » Emergency Sensor Braking
- » Factory Alloy Wheels
- » Factory Body Kit
- » Fog Lights
- » Front Rear and Side Cameras
- » Parking Sensors
- » Rear Wiper
- » Remote Locking
- » Reversing Camera
- » Window Monsoons

## Drive Away Price

\$16,850

Includes GST, Registration & New WOF