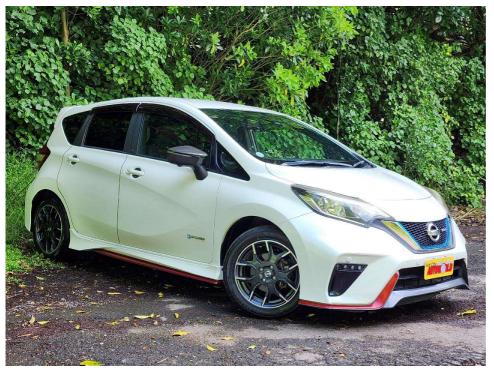

# 2017 Nissan Note

Hybrid e-Power \*NISMO- 360° CAMERAS\*

\*\*Forget boring hatchbacks! This Nissan Note e-Power NISMO is here to spice things up. It's got a super cool electric motor that gives you instant zoom-zoom and makes it ridiculously fuel-efficient.

This ain't your average Nissan Note! This NISMO Note packs a punch with its innovative electric drivetrain providing instant torque plus it looks seriously awesome with its sporty NISMO body kit and sleek black accents. You'll be turning heads everywhere you go!\*\*

- \*\*FULL 6 MONTH MECHANICAL WARRANTY & our 12 MONTH HYBRID BATTERY WARRANTY'
- \* Genuine NISMO E-Power model
- \* Sport Interior and Seats
- \* Full Factory Body-Kit and Alloys
- \* Climate Air-Conditioning
- \* 360 Degree Parking Camera
- \* 5 Star Safety Rating
- \* Brilliant Fuel Economy with Stunning Performance

#### **Exterior Features**

- » Anti-Theft Factory Immobilizer
- » Crash Mitigation System
- » Electric Mirrors
- » Emergency Sensor Braking
- » Factory Alloy Wheels
- » Factory Body Kit
- » Fog Lights
- » Front Rear and Side Cameras
- » Parking Sensors
- » Rear Wiper
- » Remote Locking
- » Reversing Camera
- » Window Monsoons