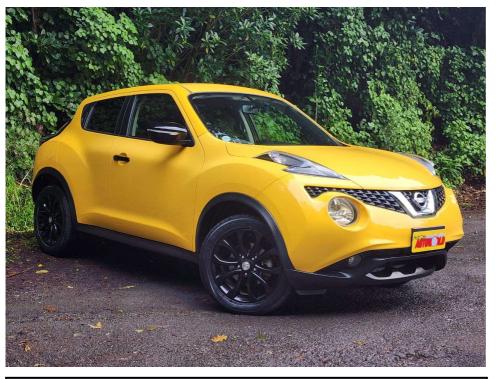

# 1.5i RX \*\*LOW KMS- LIMITED EDITION MODEL

\*\*The Hardest Nissan Juke to buy out of Japan and the ONLY ONE I have ever been able to get. Yellow RX Model with the colour matched interior and upgraded to the Blackout Edition Alloy Wheels. All of this is Factory Optioned at a cost but just so stupidly hard to find. Dont let this one get away from you especially with these LOW kms. Stunning and very special car

## \*\*FULL 6 MONTH MTA DEALER WARRANTY\*

- \* Limited Edition Yellow Personalisation Model
- \* Blackout Edition Alloy Wheels
- \* Colour Matched Interior and Seating
- \* Higher Spec RX Model
- \* Climate Air-Conditioning
- \* 5 Star Safety Rated
- \* Proximity Key Entry with Push Button Start
- \* Factory Anti-theft Immobiliser System
- \* Non-Smokers Condition Throughout