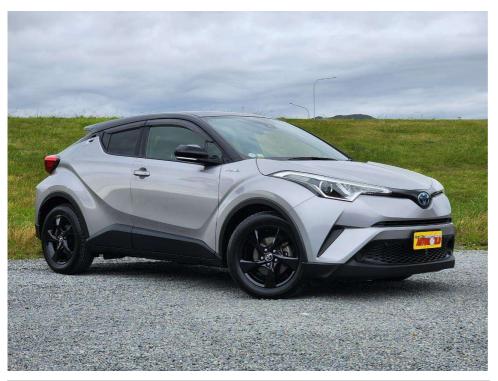

# 2017 Toyota C-HR

**G Hybrid \*LIMITED EDITION BLACK TOP\*\*** 

- \* Special Edition BLACKTOP Version
- \* Shadow Black Alloy Wheels
- \* 5 Star Safety including TSS Toyota Safety Systems
- \* Adaptive Radar Cruise Control
- \* Dual Climate Air-Conditioning
- \* Immaculate Non-Smokers Condition Throughout
- \* Factory Anti-Theft Immobiliser System
- \* Front Side and Curtain Airbags

\*\*FULL 6 MONTH MECHANICAL WARRANTY & our 12 MONTH HYBRID BATTERY WARRANTY\*

\*\*Sleek and stylish Toyota C-HR Hybrid and this one is the limited Toyota Blacktop Edition is stunning in head-turning deep silver metallic paint job and finished with black roof and Blackout Alloy Wheels. Its packed with features that make it as practical as it is eye-catching and inside, you'll find a super comfy interior with all the bells and whistles you could ask for. The C-HR hybrid technology will get amazing fuel mileage without sacrificing any performance\*\*