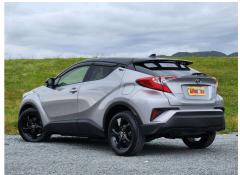

# 2017 Toyota C-HR

**G Hybrid \*LIMITED EDITION BLACK TOP\*\*** 

- \* Special Edition BLACKTOP Version
- \* Shadow Black Alloy Wheels
- \* 5 Star Safety including TSS Toyota Safety Systems
- \* Adaptive Radar Cruise Control
- \* Dual Climate Air-Conditioning
- \* Immaculate Non-Smokers Condition Throughout
- \* Factory Anti-Theft Immobiliser System
- \* Front Side and Curtain Airbags

\*\*FULL 6 MONTH MECHANICAL WARRANTY & our 12 MONTH HYBRID BATTERY WARRANTY\*

\*\*Sleek and stylish Toyota C-HR Hybrid and this one is the limited Toyota Blacktop Edition is stunning in head-turning deep silver metallic paint job and finished with black roof and Blackout Alloy Wheels. Its packed with features that make it as practical as it is eye-catching and inside, you'll find a super comfy interior with all the bells and whistles you could ask for. The C-HR hybrid technology will get amazing fuel mileage without sacrificing any performance\*\*