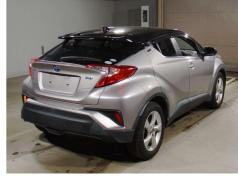

## 2017 Toyota C-HR

**G Hybrid \*LIMITED EDITION BLACK TOP\*\*** 

-- ARRIVING VERY SOON --

\*\*Get ready to stand out from the crowd with this sleek and stylish Toyota C-HR Hybrid! This limited genuine Toyota Blacktop Edition is stunning in head-turning deep silver metallic paint job and finished with black roof. But it's not just about looks – this C-HR is packed with features that make it as practical as it is eye-catching.

## **Exterior Features**

- » Alloy Wheels
- » Anti-Theft Factory Immobilizer
- » Crash Mitigation System
- » Electric Mirrors
- » Factory Alloy Wheels
- » Rear Wiper
- » Remote Locking
- » Toyota Safety Sense Warning System