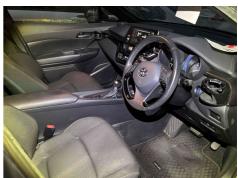

Inside, you'll find a super comfy interior with all the bells and whistles you could ask for. Think plush seats, a Bluetooth sound system and a bunch of safety features like lane departure alert, adaptive cruise control, and a pre-collision system to help you stay safe on the road.

## Interior Features

- » 3 Lap & Diagonal Seatbelts in Rear
- » Airbags
- » Central Locking
- » Child Seat Anchor Points
- » Dual Climate Air Conditioning
- » Electric Windows
- » Proximity Key
- » Push Button Start
- » Steering Wheel Leather
- » Steering Wheel with Audio Controls