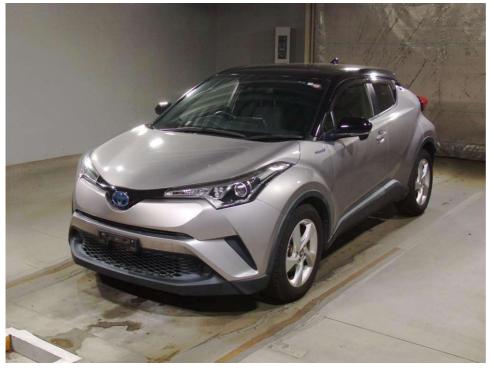

## 2017 Toyota C-HR

**G Hybrid \*LIMITED EDITION BLACK TOP\*\*** 

-- ARRIVING VERY SOON --

\*\*Get ready to stand out from the crowd with this sleek and stylish Toyota C-HR Hybrid! This limited genuine Toyota Blacktop Edition is stunning in head-turning deep silver metallic paint job and finished with black roof. But it's not just about looks – this C-HR is packed with features that make it as practical as it is eye-catching.

\*\*FULL 6 MONTH MECHANICAL WARRANTY & our 12 MONTH HYBRID BATTERY WARRANTY'

**Drive Away Price** 

\$23,990

Includes GST, Registration & New WOF

Odometer 107,094 km

Engine 1800 cc

Fuel Type Hybrid

Transmission
Automatic, 2WD

Seats 5 seats

Stock ID 8896

\* Fantastic Value BlackTop Edition